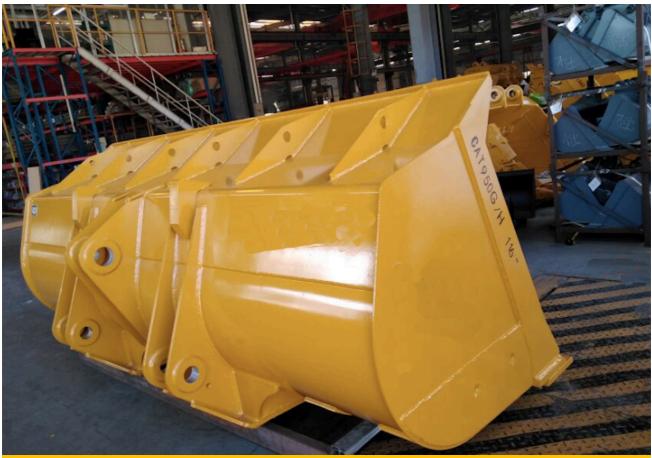

#### WWW.FNLPARTS.COM

At F&L, we supply a wide range of excavator attachments, bulldozer ripper shanks, and loader attachments.

All our attachments are designed and manufactured to meet your specific working condition, they can be suitable for applications of construction, earthmoving, demolition and mining. For each application, we choose material differently and scientifically, using Hardox400 or Hardox450 wear plates, high strength anti-wear plates NM400, and low carbon alloy plates Q345B. Each attachment is with a unique production ID, which makes quality tracking possible even after the product is delivered.

Our attachments include general purpose buckets (standard digging buckets), heavy duty buckets, rock buckets, skeleton buckets (sieve buckets, screening buckets), cleaning buckets (ditching buckets), V-shaped buckets (trapezoidal buckets), hydraulic tilting buckets, 4-in-1 grab buckets, clamshell buckets, ripper, rock grab, root rake, compaction wheel, excavator grapple, excavator thumb, excavator shear, and more.