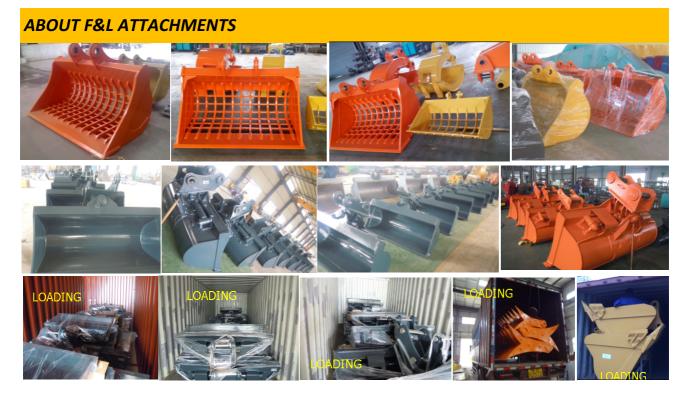

#### WWW.FNLPARTS.COM

At F&L, we supply a wide range of excavator attachments, bulldozer ripper shanks, and loader attachments.

All our attachments are designed and manufactured to meet your specific working condition, they can be suitable for applications of construction, earthmoving, demolition and mining. For each application, we choose material differently and scientifically, using Hardox400 or Hardox450 wear plates, high strength anti-wear plates NM400, and low carbon alloy plates Q345B. Each attachment is with a unique production ID, which makes quality tracking possible even after the product is delivered.

Our attachments include general purpose buckets (standard digging buckets), heavy duty buckets, rock buckets, skeleton buckets (sieve buckets, screening buckets), cleaning buckets (ditching buckets), V-shaped buckets (trapezoidal buckets), hydraulic tilting buckets, 4-in-1 grab buckets, clamshell buckets, ripper, rock grab, root rake, compaction wheel, excavator grapple, excavator thumb, excavator shear, and more.